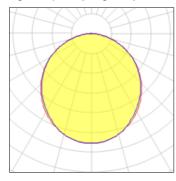

## Light output 1 (integrated)

| Lamp type          | LED     | CCT         | 4000 K |
|--------------------|---------|-------------|--------|
| Nominal lamp power | 24 W    | CRI         | 80     |
| Total flux         | 1550 lm | LOR         | 100%   |
| Luminous efficacy  | 65 lm/W | Total power | 24 W   |