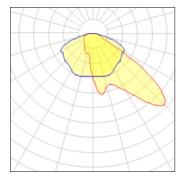

## Light output 1 (integrated)

| Lamp type          | LED      | CCT         | 2200 K |
|--------------------|----------|-------------|--------|
| Nominal lamp power | 124 W    | CRI         | 70     |
| Total flux         | 13158 lm | LOR         | 100%   |
| Luminous efficacy  | 106 lm/W | Total power | 124 W  |