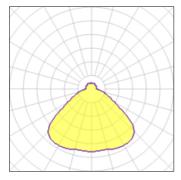

## 1 x Halogen low voltage lamp without reflector

| Nominal lamp power | 40 W   | Socket      | G9     |
|--------------------|--------|-------------|--------|
| Lamp flux          | 460 lm | LOR         | 55%    |
| Luminous efficacy  | 6 lm/W | ULOR        | 8%     |
| CCT                | 2900 K | Total flux  | 253 lm |
| CRI                | 95     | Total power | 40 W   |
|                    |        |             |        |