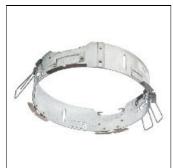

## Product data sheet

LDRT8B LED 8" ROUND RECESSED RETROFIT DOWNLIGHT LD8B10D010 ER8B10850 8LBDW0H

**COOPER LIGHTING** 

Retrofit, remodel, install from below, downlight or wall wash, Excellent light control and low aperture brightness, Available for shallow or standard plenums; ENERGY STAR® qualified, Spun aluminum reflectors in a variety of finishes, 6 color temperatures: 2400K, 2700K, 3000K, 3500K, 4000K and 5000K CCT, CRI: 80, 90 or 97; D2W™ option from 3000K to 1850K, W2N Tunable White 2700K-6500K or 2000K-5000K, Lumens: 1,000-20,000; 0-10V dimming down to 1%, WaveLinx and DLVP connected lighting systems compatibility, 5-year warranty

Mounting mode

Ceiling recessed

Shape and measurements

Height: 0.39 in Diameter: 8.00 in

Adjustability

Fixed

Electric

System power: 10.2 W