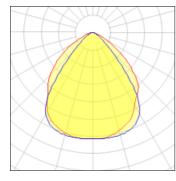

## Light output 1 (integrated)

| Lamp type          | LED      | CCT         | 5000 K |
|--------------------|----------|-------------|--------|
| Nominal lamp power | 10.2 W   | CRI         | 80     |
| Total flux         | 1171 lm  | LOR         | 100%   |
| Luminous efficacy  | 115 lm/W | Total power | 10.2 W |