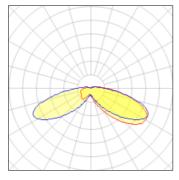

IP 47

Light output 1 (integrated)

| Lamp type          | LED     | CCT         | 2700 K |
|--------------------|---------|-------------|--------|
| Nominal lamp power | 31 W    | CRI         | 70     |
| Total flux         | 2980 lm | LOR         | 100%   |
| Luminous efficacy  | 96 lm/W | ULOR        | 9%     |
|                    |         | Total power | 31 W   |