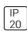

## Product data sheet

E85-R WB LED E1

GLAMOX







Body material & colour White painted aluminium with component box in polycarbonate. Mounting For recessed mounting. Spring-locking mounting clips are included. Connection 3 or 5 pole terminal block. Emergency system Supplied in standard (S), selftest (ST) or addressable (DALI) system for 1 or 3 hours duration.

## Light output 1 (integrated)



| Lamp type          | LED     | CCT         | 4000 K |
|--------------------|---------|-------------|--------|
| Nominal lamp power | 5 W     | CRI         | 80     |
| Total flux         | 120 lm  | LOR         | 100%   |
| Luminous efficacy  | 24 lm/W | ULOR        | 84%    |
|                    |         | Total nower | 5 W    |

Mounting mode

Ceiling recessed

Shape and measurements

Length: 3.15 in Width: 3.15 in Height: 2.13 in

Adjustabi