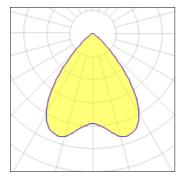

## Light output 1 (integrated)

| Lamp type          | LED      | CCT         | 3500 K |
|--------------------|----------|-------------|--------|
| Nominal lamp power | 10.2 W   | CRI         | 90     |
| Total flux         | 1024 lm  | LOR         | 100%   |
| Luminous efficacy  | 100 lm/W | Total power | 10.2 W |