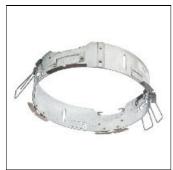

## Product data sheet

LDRT8B LED 8" ROUND RECESSED RETROFIT DOWNLIGHT LD8B10D010 ER8B10935 8LBW0LI

**COOPER LIGHTING** 

Retrofit, remodel, install from below, downlight or wall wash, Excellent light control and low aperture brightness, Available for shallow or standard plenums; ENERGY STAR® qualified, Spun aluminum reflectors in a variety of finishes, 6 color temperatures: 2400K, 2700K, 3000K, 3500K, 4000K and 5000K CCT, CRI: 80, 90 or 97; D2W™ option from 3000K to 1850K, W2N Tunable White 2700K-6500K or 2000K-5000K, Lumens: 1,000-20,000; 0-10V dimming down to 1%, WaveLinx and DLVP connected lighting systems compatibility, 5-year warranty

Mounting mode

Ceiling recessed

Shape and measurements

Height: 0.39 in Diameter: 8.00 in

Adjustability

Fixed

Electric

System power: 10.2 W