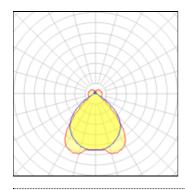

## 2 x Fluorescent lamp tubular T5

| Nominal lamp power | 39 W    | Socket      | G5      |
|--------------------|---------|-------------|---------|
| Lamp flux          | 3100 lm | LOR         | 75%     |
| Luminous efficacy  | 55 lm/W | ULOR        | 11%     |
| CCT                | 3000 K  | Total flux  | 4656 lm |
| CRI                | 85      | Total power | 85 W    |

## 2 x Fluorescent lamp tubular T5

| Nominal lamp power | 21 W    | Socket      | G5      |
|--------------------|---------|-------------|---------|
| Lamp flux          | 1900 lm | LOR         | 75%     |
| Luminous efficacy  | 62 lm/W | ULOR        | 11%     |
| CCT                | 3000 K  | Total flux  | 2854 lm |
| CRI                | 85      | Total power | 46 W    |