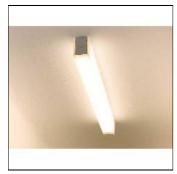

## Product data sheet

MESSINA 2XT16 21/39W DARKLIGHT LOUVRE 44-1392S

MOLTO LUCE

Messina, Wall-/Ceiling Luminaire made of extruded, anodized aluminum; end caps anodized aluminum; Side Cover of white satin acrylic; homogeneous, shadow-free light, Light emission by all sides; high quality Louvre made of coated composite material, glare reduction of 60 °, suitable for computer workstations; IP 20;

Mounting mode

Ceiling mounted

Shape and measurements

Length: 70.08 in Width: 2.83 in Height: 3.19 in

Adjustability

Fixed

Electric

System power: 46-85 W