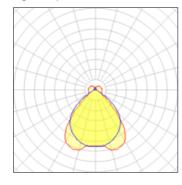

## 2 x Fluorescent lamp tubular T5

| Nominal lamp power | 39 W    | Socket      | G5      |
|--------------------|---------|-------------|---------|
| Lamp flux          | 3100 lm | LOR         | 75%     |
| Luminous efficacy  | 55 lm/W | ULOR        | 11%     |
| CCT                | 3000 K  | Total flux  | 4656 lm |
| CRI                | 85      | Total power | 85 W    |

## 2 x Fluorescent lamp tubular T5

| Nominal lamp power | 21 W    | Socket      | G5      |
|--------------------|---------|-------------|---------|
| Lamp flux          | 1900 lm | LOR         | 75%     |
| Luminous efficacy  | 62 lm/W | ULOR        | 11%     |
| CCT                | 3000 K  | Total flux  | 2854 lm |
| CRI                | 85      | Total power | 46 W    |