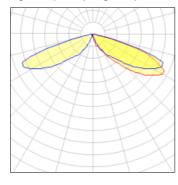

## Light output 1 (integrated)

| Lamp type          | LED     | CCT         | 3000 K |
|--------------------|---------|-------------|--------|
| Nominal lamp power | 54 W    | CRI         | 70     |
| Total flux         | 4440 lm | LOR         | 100%   |
| Luminous efficacy  | 82 lm/W | Total power | 54 W   |