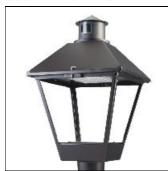

## Product data sheet

LXF/LXT LEXINGTON HID/LED LXF.LXT-PA1-50-730-U-T4W-HSS

COOPER LIGHTING

Aluminum housing, top, and base, Greater than 98% life at 60,000 hours ( $40^{\circ}$ C) (LED), Up to 140 lumens per watt, Lumen packages ranging from 2,000 – 11,000 lumens, Self-aligning pole-top fitter fits 2-3/8" and 3" O.D. tenons, Optional NEMA photocontrol receptacle, Five-year warranty (LED)