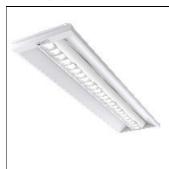

## Product data sheet

CASCADE FLEX VITALITY POD C12PEY34K8

WHITECROFT

Recessed modular luminaire with strong visual differentiation using a central linear optic. The light engine cartridge is easily replaced without tools for simple future upgrades and replacement ensuring a sustainable, circular economy lighting solution with independent Cradle to Cradle accreditation - as Whitecroft Lighting CASCADE FLEX VITALITY

Mounting mode

Ceiling recessed

Shape and measurements

Length: 47.24 in Width: 11.81 in Height: 3.27 in

Adjustability

Fixed

Electric

System power: 30.8 W