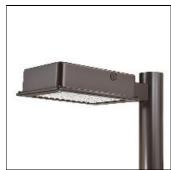

## Product data sheet

RV RIDGEVIEW LED LDRV-5WQ-E01-E-7050

**COOPER LIGHTING** 

One-piece, die-cast aluminum housing can be pole or wall-mounted, Optical design creates consistent distribution and scalability, Choice of 12 high-efficiency, patented AccuLED Optics™, Standard in 4000K (+/- 275K) CCT and nominal 70 CRI, Suitable for operation in -40°C to 40°C ambient environments, 120-277V 50/60Hz, 347V 60Hz or 480V 60Hz operation, Proprietary circuit module withstands 10kV of transient line surge, Optional battery pack and bi-level switching, Five-year warranty

Mounting mode

Pole top mounted

Shape and measurements

Length: 2.04 in Width: 12.00 in Height: 0.39 in

Adjustability

Fixed

Electric

System power: 24.7 W