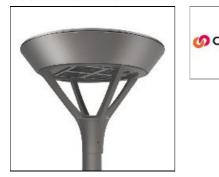

## PMM MESA PMM-SA1B-750-U-T4W COOPER LIGHTING

Die-cast aluminum housing and door, Lumens packages ranging from 3,000 - 29,000 lumens, Choice of 13 high-efficiency, patented AccuLED Optics<sup>™</sup>, Base casting slip fits over a standard 3" O.D. tenon, Wall, single and dual-mount configurations available, 10kV/10vkA surge protection standard, LED fixture features a five-year warranty