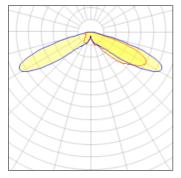

### Light output 1 (integrated)

| Lamp type          | LED      | CCT         | 5000 K |
|--------------------|----------|-------------|--------|
| Nominal lamp power | 44 W     | CRI         | 70     |
| Total flux         | 5135 lm  | LOR         | 100%   |
| Luminous efficacy  | 117 lm/W | Total power | 44 W   |