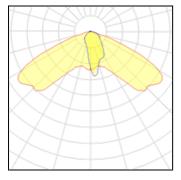

#### 1 x Metal halide lamp

IP 66

| i Xinotai nanao lainip |          |             |          |
|------------------------|----------|-------------|----------|
| Nominal lamp power     | 150 W    | Socket      | E40      |
| Lamp flux              | 13500 lm | LOR         | 90%      |
| Luminous efficacy      | 70 lm/W  | Total flux  | 12124 lm |
| CCT                    | 3000 K   | Total power | 173 W    |
| CRI                    | 85       |             |          |
|                        |          |             |          |

# Mounting modeElectricPole integratedSystem power: 173 WShape and measurementsProtectionLength: 3.94 inIP: 66Width: 3.94 inHeight: 3.94 in