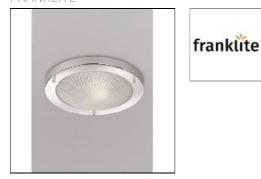

# Product data sheet

CF5752

FLUSH CEILING FITTING FRANKLITE

300mm Circular Flush Fitting in chrome finish with textured frosted glass. Rated IP44

IP 44