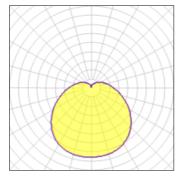

## Light output 1 (integrated)

| Lamp type          | LED     | CCT         | 3000 K |
|--------------------|---------|-------------|--------|
| Nominal lamp power | 11 W    | CRI         | 80     |
| Total flux         | 769 lm  | LOR         | 100%   |
| Luminous efficacy  | 70 lm/W | ULOR        | 20%    |
|                    |         | Total power | 11 W   |