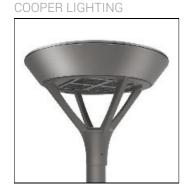

## Product data sheet

MSA MESA LED MSA-SA3B-750-U-T4FT

Die-cast aluminum housing and door, Lumens packages ranging from 3,000 - 29,000 lumens, Choice of 13 high-efficiency, patented AccuLED Optics™, Base casting slip fits over a standard 3" O.D. tenon, Wall, single and dual-mount configurations available, 10kV/10vkA surge protection standard, LED fixture features a five-year warranty