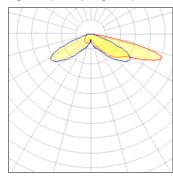

## Light output 1 (integrated)

| Lamp type          | LED      | CCT         | 5000 K |
|--------------------|----------|-------------|--------|
| Nominal lamp power | 126 W    | CRI         | 70     |
| Total flux         | 14734 lm | LOR         | 100%   |
| Luminous efficacy  | 117 lm/W | Total power | 126 W  |