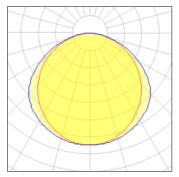

#### Light output 1 (integrated)

| Lamp type          | LED      | CCT         | 3114 K |
|--------------------|----------|-------------|--------|
| Nominal lamp power | 68 W     | CRI         | 83     |
| Total flux         | 8064 lm  | LOR         | 100%   |
| Luminous efficacy  | 119 lm/W | Total power | 68 W   |