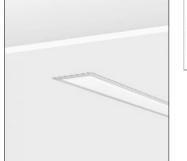

### Mounting mode

Ceiling recessed

#### Shape and measurements

Length: 134.45 in Width: 4.41 in Height: 3.46 in