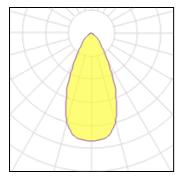

## Light output 1

| 24 W    |
|---------|
| 4220 lm |
| 90 lm/W |
| 3000 K  |
| 80      |
|         |

| LOR         | 58%     |
|-------------|---------|
| Total flux  | 2430 lm |
| Total power | 27 W    |
|             |         |
|             |         |