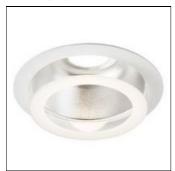

## Product data sheet

ESPRIT LED ESLH24K + ESLA-3

WHITECROFT

Recessed LED downlight with cast aluminium heatsink, white polycarbinate body and bezel, and integral 1100/2000 light engine and driver.

165mm@ cut aperture for ceiling thicknesses of 1 - 30mm. Rapid spring assembly installation - as Whitecroft Lighting ESPRIT LED Emergency

Mounting mode

Ceiling recessed

Shape and measurements

Height: 3.94 in Diameter: 7.56 in

Adjustability

Fixed

Electric

System power: 17.3 W