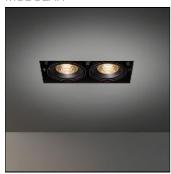

# Product data sheet

MULTIPLE TRIMLESS FOR LED 4000K SPOT GE BLACK STRUC 13171002+11298602

MODULAR

Highly versatile An oldie but Multiple is still a coveted luminaire, even after twenty years. The versatile Multiple leaves nothing to the imagination with the technology on full display, allowing this luminaire to fit well into both a minimalist and an industrial-chic environment. The gimbaled system allows you to direct the light source at any angle of your choice. Combined with the M-LED 111 module, Multiple for LED now gives you a wide variety of lighting colours and beam angle combinations.

## Mounting mode

Ceiling recessed