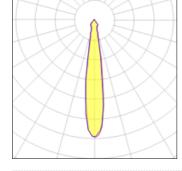

o the imagination with the technology on full display, allowing this luminaire to fit well into both a minimalist and an industrial-chic environment. The gimbaled system allows you to direct the light source at any angle of your choice. Combined with the M-LED 111 module, Multiple for LED now gives you a wide variety of lighting colours and beam angle combinations.

#### Light output 1



| I x LED            |         |
|--------------------|---------|
| Nominal lamp power | 11 W    |
| Lamp flux          | 1053 lm |
| Luminous efficacy  | 96 lm/W |
| CCT                | 4000 K  |
| CRI                | 90      |

1 x LED Nominal lamp power 16.25 W LOR 100% Lamp flux 1437 lm Total flux 1435 lm Luminous efficacy 88 lm/W Total power 16.25 W CCT 4000 K CRI 90

LOR

Total flux

Total power



## Mounting mode

Ceiling recessed

## Shape and measurements

Length: 6.26 in Width: 6.26 in Height: 0.39 in Weight: 0.55 kg

### Adjustability

Free

## Electric

System power: 11-16.25 W Appliance Class: III

#### Protection

IP: 20

100%

1052 lm 11 W