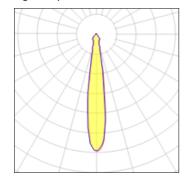

# Product data sheet

MULTIPLE TRIMLESS FOR LED 4000K SPOT GE BLACK STRUC 13171002+11298602

MODULAR







Highly versatile An oldie but Multiple is still a coveted luminaire, even after twenty years. The versatile Multiple leaves nothing to the imagination with the technology on full display, allowing this luminaire to fit well into both a minimalist and an industrial-chic environment. The gimbaled system allows you to direct the light source at any angle of your choice. Combined with the M-LED 111 module, Multiple for LED now gives you a wide variety of lighting colours and beam angle combinations.

#### Light output 1



| I x LED            |         |
|--------------------|---------|
| Nominal lamp power | 11 W    |
| Lamp flux          | 1053 lm |
| Luminous efficacy  | 96 lm/W |
| CCT                | 4000 K  |
| CRI                | 90      |

1 x LED Nominal lamp power 16.25 W LOR 100% Lamp flux 1437 lm Total flux 1435 lm Luminous efficacy 88 lm/W Total power 16.25 W CCT 4000 K CRI 90

LOR

Total flux

Total power



## Mounting mode

Ceiling recessed

## Shape and measurements

Length: 6.26 in Width: 6.26 in Height: 0.39 in Weight: 0.55 kg

### Adjustability

Free

## Electric

System power: 11-16.25 W Appliance Class: III

#### Protection

IP: 20

100%

1052 lm 11 W