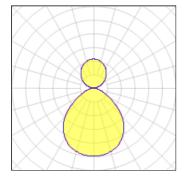

## Light output 1

| 1 x LED            |         |             |         |
|--------------------|---------|-------------|---------|
| Nominal lamp power | 40 W    | LOR         | 69%     |
| Lamp flux          | 4744 lm | ULOR        | 23%     |
| Luminous efficacy  | 72 lm/W | Total flux  | 3254 lm |
| CCT                | 2700 K  | Total power | 45.4 W  |
| CRI                | 90      |             |         |
|                    |         |             |         |