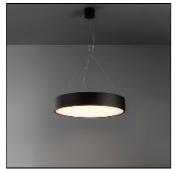

# Product data sheet

FLAT MOON 450 SUSPENSION UP-DOWN LED 2700K GI BLACK STRUC + PRISMATIC 13300632+13289000

MODULAR

Enchanting moonlight Contemporary architectural projects love a minimalist, slim lighting design. Flat moon is a stylish, reduced height fixture (78 mm) that distributes a soft, yet functional light. Office-compliant when combined with one of the prismatic diffusers, it is also a perfect fit for public spaces, hotels, restaurants or retail environments. Exceptionally versatile, Flat moon can be either surface-mounted, recessed or suspended (with two types of suspension kits for either down or up/down lighter) and even directly mounted and connected onto the gear. It comes in three sizes: 450, 650 or 950 mm diameter.

#### Mounting mode

Pendant