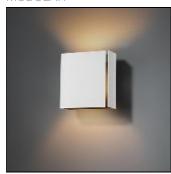

# Product data sheet

SPLIT MEDIUM 2XLED 2700K WHITE STRUC - GOLD INTERIOR 12602189

MODULAR

Inquisitive lighting Split is the result of improved folding techniques. It is a wall-mounted up- and downlighter which consists of a single folded plate with a fine slit from which the light radiates. Split's asymmetrical design makes it ideal for areas that would benefit from atmospheric lighting, such as living rooms, bedrooms or hallways. Available with a white or black structure and a white, black or gold interior which ensures a warm glow of light. Designed by Couvreur & Devos.