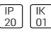

# Product data sheet

SPLIT MEDIUM 2XLED 2700K WHITE STRUC - GOLD INTERIOR 12602189

MODULAR









Inquisitive lighting Split is the result of improved folding techniques. It is a wall-mounted up- and downlighter which consists of a single folded plate with a fine slit from which the light radiates. Split's asymmetrical design makes it ideal for areas that would benefit from atmospheric lighting, such as living rooms, bedrooms or hallways. Available with a white or black structure and a white, black or gold interior which ensures a warm glow of light. Designed by Couvreur & Devos.

#### Light output 1



| 2 x LED            |
|--------------------|
| Nominal lamp power |
| Lamp flux          |
| Luminous efficacy  |
| CCT                |
| CRI                |

| 4.3 W   |
|---------|
| 400 lm  |
| 40 lm/W |
| 2700 K  |
| 90      |
|         |

| LOR         |  |
|-------------|--