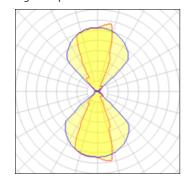

#### Light output 1

| 2 x LED            |
|--------------------|
| Nominal lamp power |
| Lamp flux          |
| Luminous efficacy  |
| CCT                |
| CRI                |

| 4.3 W   |
|---------|
| 400 lm  |
| 40 lm/W |
| 2700 K  |
| 90      |
|         |

| LOR         |  |
|-------------|--|
| ULOR        |  |
| Total flux  |  |
| Total power |  |
|             |  |

43% 21%

342 lm 8.6 W