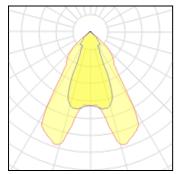

# Product data sheet

LESS IS MORE 27 312177.003.76 RZB

Series: LESS IS MORE 27 Recessed ceiling and wall luminaire with slim design. Housing: extruded aluminium profile, powder-coated. End cap aluminium powder-coated. High polish aluminium micro grid. Perfect for office areas (UGR < 19) and environments with computer screens in accordance with EN 12464-1. Suitable for recessed ceiling mounting, wall (recessed). External driver with connecting cable. Colour: deep black, matt (RAL 9005) Length: 1014 mm Width: 38 mm Height: 2 mm Cut-out length: 1006 mm Cut-out width: 30 mm Recess height: 45-60 mm Lamp: LED Socket: without socket Colour temperature: 3000K Colour rendering index (CRI): 82 System power: 29 W Rated luminous flux: 2350 Im Luminous efficiency: 81 Im/W Control gear: Voltage converter, DALI dim. Protection class: II Type of protection: IP 20

## Light output 1 (integrated)

Lamp type Nominal lamp power Total flux Luminous efficacy

LED 29 W 2350 lm 81 lm/W

CCT

CRI

LOR

Total power

3000 K