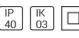

## Product data sheet

NEXITECH LED 500LM CG-S NEXI500-CGS

EATON EMERGENCY LIGHTING







NexiTech LED 500lm CG-S Safety luminaire and escape sign luminaire

## Light output 1 (integrated, emergency)



Lamp type
Nominal lamp power
Total flux
Luminous efficacy

LED CCT
6.9 W CRI
500 lm LOR
72 lm/W Total power

6000 K 65 100%

6.9 W

Mounting mode

Ceiling mounted

Shape and measurements

Length: 11.50 in Width: 4.37 in Height: 1.57 in

Adjustability

Fixed

Electric

System power: 6.9 W Appliance Class: II

Information regarding emergency functions

Emergency lighting only

Emergency power supply: Central battery feed-in

Emergency sign: N/A

Protection

IP: 40 IK: 03