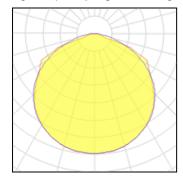

## Light output 1 (integrated, emergency)

Lamp type
Nominal lamp power
Total flux
Luminous efficacy

LED CCT
6.9 W CRI
500 lm LOR
72 lm/W Total power

6000 K 65 100%

6.9 W

Mounting mode

Ceiling mounted

Shape and measurements