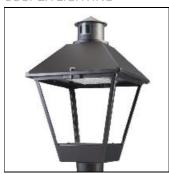

## Product data sheet

LXF/LXT LEXINGTON HID/LED LXF.LXT-PA1-50-750-U-T4W-HSS

COOPER LIGHTING

Aluminum housing, top, and base, Greater than 98% life at 60,000 hours ( $40^{\circ}$ C) (LED), Up to 140 lumens per watt, Lumen packages ranging from 2,000 – 11,000 lumens, Self-aligning pole-top fitter fits 2-3/8" and 3" O.D. tenons, Optional NEMA photocontrol receptacle, Five-year warranty (LED)