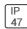

## Product data sheet

LXF/LXT LEXINGTON HID/LED LXF.LXT-PA1-50-750-U-T4W-HSS

COOPER LIGHTING







Aluminum housing, top, and base, Greater than 98% life at 60,000 hours ( $40^{\circ}$ C) (LED), Up to 140 lumens per watt, Lumen packages ranging from 2,000 – 11,000 lumens, Self-aligning pole-top fitter fits 2-3/8" and 3" O.D. tenons, Optional NEMA photocontrol receptacle, Five-year warranty (LED)

## Light output 1 (integrated)



| Lamp type          | LED     | CCT         | 5000 K |
|--------------------|---------|-------------|--------|
| Nominal lamp power | 54 W    | CRI         | 70     |
| Total flux         | 4875 lm | LOR         | 100%   |
| Luminous efficacy  | 90 lm/W | Total power | 54 W   |

Mounting mode

Pole top mounted

Shape and measurements

Height: 0.39 in Diameter: 14.00 in

Adjustability

Fixed

Electric

System power: 54 W

Protection

IP: 47