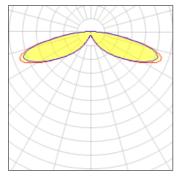

IP 47

Light output 1 (integrated)

| Lamp type          | LED     | CCT         | 2700 K |
|--------------------|---------|-------------|--------|
| Nominal lamp power | 96 W    | CRI         | 80     |
| Total flux         | 7332 lm | LOR         | 100%   |
| Luminous efficacy  | 76 lm/W | ULOR        | 4%     |
|                    |         | Total power | 96 W   |
|                    |         |             |        |