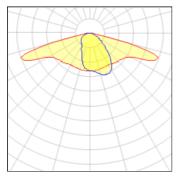

# Product data sheet

URBINO TWILIGHT LED 102W 12650LM 3000K IP66 08 - FOR TOWN AND LOCAL ROADS GRAY I 130222.5L461.081.986

LUG

Professional streetlight luminaire for LED light sources. Luminaire with twilight sensor. High efficacy to 131 lm/W Mounting: on pillar ø60/76mm, on outriggers ø60/76mm Body: high pressure die-cast aluminum Lateral Surface Wind Exposed: 0.054 m<sup>2</sup> Power supply efficiency >95% Power: 220-240V 50/60Hz Lifetime (L90B10): 100 000 h Available on reguest: DALI, DIM 1..10V, LLOC, knife switch, 10kV surge protection, NTC, access to the driver chamber without the use of tools. Additional information: tilt adjustment: -15° to +15° (every 5°). Other remarks: the pole and boom are not part of the luminaire Warranty: 5 years Application: express roads, local roads, town roads, residential area roads, pedestrian crossings, area lighting, avenues, promenade, cycle paths. Type of optics: 08 - for town and local roads