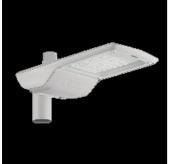

# Product data sheet

URBINO TWILIGHT LED 102W 12650LM 3000K IP66 08 - FOR TOWN AND LOCAL ROADS GRAY I 130222.5L461.081.986

LUG

Professional streetlight luminaire for LED light sources. Luminaire with twilight sensor. High efficacy to 131 lm/W Mounting: on pillar ø60/76mm, on outriggers ø60/76mm Body: high pressure die-cast aluminum Lateral Surface Wind Exposed: 0.054 m<sup>2</sup> Power supply efficiency >95% Power: 220-240V 50/60Hz Lifetime (L90B10): 100 000 h Available on reguest: DALI, DIM 1..10V, LLOC, knife switch, 10kV surge protection, NTC, access to the driver chamber without the use of tools. Additional information: tilt adjustment: -15° to +15° (every 5°). Other remarks: the pole and boom are not part of the luminaire Warranty: 5 years Application: express roads, local roads, town roads, residential area roads, pedestrian crossings, area lighting, avenues, promenade, cycle paths. Type of optics: 08 - for town and local roads

# Mounting mode

Pole top mounted

# Shape and measurements

Length: 21.65 in Width: 9.84 in Height: 7.68 in

# Design

Color of housing: Silver gray