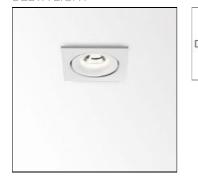

# Product data sheet

REO S OK 92733 S1 202 38 811 922 DELTA LIGHT

Luminaire, ceiling recessed (indoor use) from Deltalight, named REO S OK 92733 S1, available in the colour(s): white. For recessed mounting, a round opening with a diameter of 98 mm is needed and a min. depth for recessing of 70 mm. This luminaire is equipped with LED array 5,8-8,6W / CRI>90 (R9: 60) / 2700K / 753-1041lm with an optional driver, suitable for currents of 350mA to 500mA. Light distributor: reflector 33°.

#### Mounting mode

Ceiling recessed

#### Shape and measurements

Length: 4.09 in Width: 4.09 in Height: 0.16 in