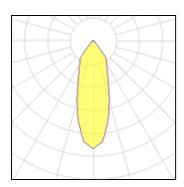

# Product data sheet

REO S OK 92733 S1 202 38 811 922 DELTA LIGHT

Luminaire, ceiling recessed (indoor use) from Deltalight, named REO S OK 92733 S1, available in the colour(s): white. For recessed mounting, a round opening with a diameter of 98 mm is needed and a min. depth for recessing of 70 mm. This luminaire is equipped with LED array 5,8-8,6W / CRI>90 (R9: 60) / 2700K / 753-1041lm with an optional driver, suitable for currents of 350mA to 500mA. Light distributor: reflector 33°.

#### Light output 1

| 1 x LED            |          |             |        |
|--------------------|----------|-------------|--------|
| Nominal lamp power | 9 W      | LOR         | 73%    |
| Lamp flux          | 1041 lm  | Total flux  | 757 lm |
| Luminous efficacy  | 116 lm/W | Total power | 12 W   |
| CCT                | 2700 K   |             |        |
| CRI                | 90       |             |        |
|                    |          |             |        |
|                    |          |             |        |
|                    |          |             |        |
|                    |          |             |        |
| 1 x LED            |          |             |        |
| Nominal lamp power | 6 W      | LOR         | 73%    |
| Lamp flux          | 753 lm   | Total flux  | 548 lm |
| Luminous efficacy  | 126 lm/W | Total power | 8 W    |
| CCT                | 2700 K   |             |        |
| CRI                | 90       |             |        |
|                    |          |             |        |
|                    |          |             |        |