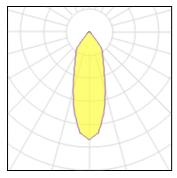

# Product data sheet

REO S OK 92733 S1 202 38 811 922 DELTA LIGHT

Luminaire, ceiling recessed (indoor use) from Deltalight, named REO S OK 92733 S1, available in the colour(s): white. For recessed mounting, a round opening with a diameter of 98 mm is needed and a min. depth for recessing of 70 mm. This luminaire is equipped with LED array 5,8-8,6W / CRI>90 (R9: 60) / 2700K / 753-1041lm with an optional driver, suitable for currents of 350mA to 500mA. Light distributor: reflector 33°.

#### Light output 1

| 1 x LED            |          |             |        |
|--------------------|----------|-------------|--------|
| Nominal lamp power | 9 W      | LOR         | 73%    |
| Lamp flux          | 1041 lm  | Total flux  | 757 lm |
| Luminous efficacy  | 116 lm/W | Total power | 12 W   |
| CCT                | 2700 K   |             |        |
| CRI                | 90       |             |        |
|                    |          |             |        |
|                    |          |             |        |
|                    |          |             |        |
|                    |          |             |        |
| 1 x LED            |          |             |        |
| Nominal lamp power | 6 W      | LOR         | 73%    |
| Lamp flux          | 753 lm   | Total flux  | 548 lm |
| Luminous efficacy  | 126 lm/W | Total power | 8 W    |
| CCT                | 2700 K   |             |        |
| CRI                | 90       |             |        |
|                    |          |             |        |
|                    |          |             |        |