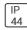

## Product data sheet

POWER SPOT R 6W 500LM 4000K 10000518

SAAS INSTRUMENTS







A downlight for general lighting of homes, restaurants, and business premises. The frame of the light has a satin matte surface. The light beam is adjustable  $20 - 50^{\circ}$ . The light can be targeted in a single direction. The light source can easily be changed on the power spot R if needed. Other colors available

## Light output 1 (integrated)



| Lamp type          | LED     | CCT         | 4000 K |
|--------------------|---------|-------------|--------|
| Nominal lamp power | 6 W     | CRI         | 90     |
| Total flux         | 500 lm  | LOR         | 100%   |
| Luminous efficacy  | 83 lm/W | Total power | 6 W    |

Mounting mode

Ceiling recessed

Shape and measurements

Height: 2.17 in Diameter: 2.36 in

Adjustability

Tiltable

Electric

System power: 6 W

Protection

IP: