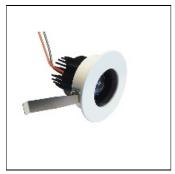

## Product data sheet

POWER SPOT R 6W 500LM 4000K 10000518

SAAS INSTRUMENTS

A downlight for general lighting of homes, restaurants, and business premises. The frame of the light has a satin matte surface. The light beam is adjustable  $20 - 50^{\circ}$ . The light can be targeted in a single direction. The light source can easily be changed on the power spot R if needed. Other colors available

Mounting mode

Ceiling recessed

Shape and measurements

Height: 2.17 in Diameter: 2.36 in

Adjustability

Tiltable

Electric

System power: 6 W