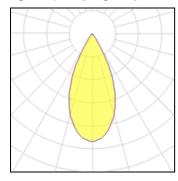

## Product data sheet

POWER SPOT R 6W 500LM 4000K 10000518

SAAS INSTRUMENTS

A downlight for general lighting of homes, restaurants, and business premises. The frame of the light has a satin matte surface. The light beam is adjustable  $20 - 50^{\circ}$ . The light can be targeted in a single direction. The light source can easily be changed on the power spot R if needed. Other colors available

## Light output 1 (integrated)

| Lamp type          | LED     | CCT         | 4000 K |
|--------------------|---------|-------------|--------|
| Nominal lamp power | 6 W     | CRI         | 90     |
| Total flux         | 500 lm  | LOR         | 100%   |
| Luminous efficacy  | 83 lm/W | Total power | 6 W    |