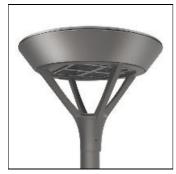

## Product data sheet

MSA MESA LED MSA-SA2D-760-U-SLR-HSS

Die-cast aluminum housing and door, Lumens packages ranging from 3,000 - 29,000 lumens, Choice of 13 high-efficiency, patented AccuLED Optics™, Base casting slip fits over a standard 3" O.D. tenon, Wall, single and dual-mount configurations available, 10kV/10vkA surge protection standard, LED fixture features a five-year warranty

Mounting mode

Wall mounted

Shape and measurements

Height: 0.39 in Diameter: 6.00 in

Adjustability

Fixed

Electric

System power: 129 W