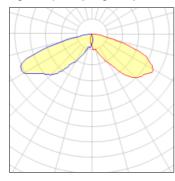

## Light output 1 (integrated)

| Lamp type          | LED     | CCT         | 5700 K |
|--------------------|---------|-------------|--------|
| Nominal lamp power | 129 W   | CRI         | 70     |
| Total flux         | 9839 lm | LOR         | 100%   |
| Luminous efficacy  | 76 lm/W | Total power | 129 W  |