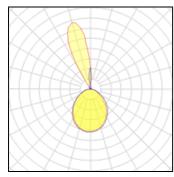

# Product data sheet

SPIKE GRAPHITE UPLIGHT 930LM 3000K RA>80 TRAILING EDGE DIMMING

7021986239133

SG ARMATUREN

Very attractive wall luminaire for outdoor mounting. Comes only as a downlight with good light scattering via the efficient LED module, and a version that also has a small slit as an uplight, which makes high walls look nice. Both variants available with or without two 230 V power points concealed behind two tip-up lids with automatic closure. If you choose the version with connectors, there is a separate terminal strip for the connections. Easy mounting and option of control via integrated dimming relay makes Spike the modern choice for wall lighting. Made of powder-coated aluminium with a 10-year corrosion warranty. Light distribution Direct/Indirect Light technic LED 16W (10W+6W) 3000K Ra>80 SDCM 3 L70/B50 >50,000 hrs Control/Dimming Trailing edge dimming Protection Class I IP44 IK08 Materials and finish Housing: Aluminium Colour: Graphite Optics: UV-stabilized polycarbonate/ UV-stabilized PMMA Mounting/Connection Surface, Outdoor Screwless terminal block

# **1 x LED** Nominal lamp power Lamp flux Luminous efficacy CCT CRI

16 W 930 lm 58 lm/W 3000 K 80 LOR ULOR Total flux Total power

100% 6% 930 lm 16 W