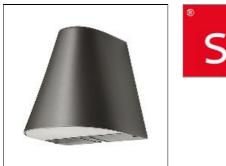

# Product data sheet

SPIKE GRAPHITE UPLIGHT 930LM 3000K RA>80 TRAILING EDGE DIMMING

7021986239133

SG ARMATUREN

Very attractive wall luminaire for outdoor mounting. Comes only as a downlight with good light scattering via the efficient LED module, and a version that also has a small slit as an uplight, which makes high walls look nice. Both variants available with or without two 230 V power points concealed behind two tip-up lids with automatic closure. If you choose the version with connectors, there is a separate terminal strip for the connections. Easy mounting and option of control via integrated dimming relay makes Spike the modern choice for wall lighting. Made of powder-coated aluminium with a 10-year corrosion warranty. Light distribution Direct/Indirect Light technic LED 16W (10W+6W) 3000K Ra>80 SDCM 3 L70/B50 >50,000 hrs Control/Dimming Trailing edge dimming Protection Class I IP44 IK08 Materials and finish Housing: Aluminium Colour: Graphite Optics: UV-stabilized polycarbonate/ UV-stabilized PMMA Mounting/Connection Surface, Outdoor Screwless terminal block

### Mounting mode

Wall mounted

#### Shape and measurements

Length: 6.53 in Width: 6.01 in Height: 6.69 in