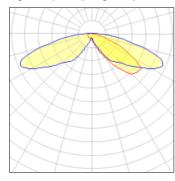

## Light output 1 (integrated)

| Lamp type          | LED      | CCT         | 5700 K |
|--------------------|----------|-------------|--------|
| Nominal lamp power | 40 W     | CRI         | 70     |
| Total flux         | 4669 lm  | LOR         | 100%   |
| Luminous efficacy  | 117 lm/W | ULOR        | 4%     |
|                    |          | Total power | 40 W   |