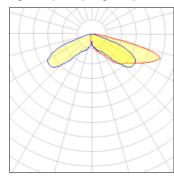

## Light output 1 (integrated)

| Lamp type          | LED     | CCT         | 3000 K |
|--------------------|---------|-------------|--------|
| Nominal lamp power | 34 W    | CRI         | 80     |
| Total flux         | 2656 lm | LOR         | 100%   |
| Luminous efficacy  | 78 lm/W | Total power | 34 W   |