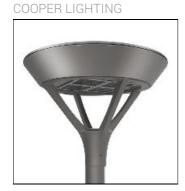

## Product data sheet

PMM MESA
PMM-SA1A-830-U-SL4-HSS

Die-cast aluminum housing and door, Lumens packages ranging from 3,000 - 29,000 lumens, Choice of 13 high-efficiency, patented AccuLED Optics™, Base casting slip fits over a standard 3" O.D. tenon, Wall, single and dual-mount configurations available, 10kV/10vkA surge protection standard, LED fixture features a five-year warranty

Mounting mode

Wall mounted

Shape and measurements

Height: 0.39 in Diameter: 6.00 in

Adjustability

Fixed

Electric

System power: 34 W