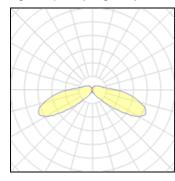

## Light output 1 (integrated)

| Lamp type          | LED     | CCT         | 3000 K |
|--------------------|---------|-------------|--------|
| Nominal lamp power | 7.4 W   | CRI         | 80     |
| Total flux         | 82 lm   | LOR         | 100%   |
| Luminous efficacy  | 11 lm/W | ULOR        | 25%    |
|                    |         | Total power | 7.4 W  |