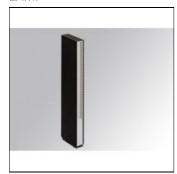

# Product data sheet

SETI SOFT DB 900 WW BK. SE1090D05S0830NBW

LAMP

Bollard model SETI SOFT DB 900 WW BK., LAMP brand. Made of exterior textured black and interior textured white painted extruded aluminium. Model for LED MID-POWER, with warm white colour temperature and control gear included. IP65, IK08 protection rating. Insulation class II.

#### Mounting mode

Standing / Bollard

## Shape and measurements

Length: 4.72 in Width: 1.57 in Height: 14.76 in