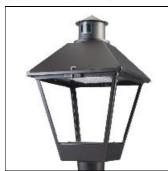

## Product data sheet

LXF/LXT LEXINGTON HID/LED LXF.LXT-PA1-20-722-U-T2U-A

COOPER LIGHTING

Aluminum housing, top, and base, Greater than 98% life at 60,000 hours ( $40^{\circ}$ C) (LED), Up to 140 lumens per watt, Lumen packages ranging from 2,000 – 11,000 lumens, Self-aligning pole-top fitter fits 2-3/8" and 3" O.D. tenons, Optional NEMA photocontrol receptacle, Five-year warranty (LED)

Mounting mode

Pole top mounted

Shape and measurements

Height: 10.00 in Diameter: 14.00 in

Adjustability

Fixed

Electric

System power: 21 W