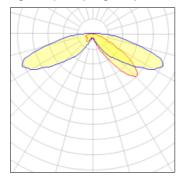

## Light output 1 (integrated)

| Lamp type          | LED     | CCT         | 2200 K |
|--------------------|---------|-------------|--------|
| Nominal lamp power | 21 W    | CRI         | 70     |
| Total flux         | 1921 lm | LOR         | 100%   |
| Luminous efficacy  | 91 lm/W | ULOR        | 3%     |
|                    |         | Total power | 21 W   |