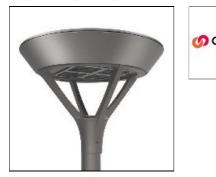

# PMM MESA PMM-SA3A-740-U-SL3 COOPER LIGHTING

Die-cast aluminum housing and door, Lumens packages ranging from 3,000 - 29,000 lumens, Choice of 13 high-efficiency, patented AccuLED Optics<sup>™</sup>, Base casting slip fits over a standard 3" O.D. tenon, Wall, single and dual-mount configurations available, 10kV/10vkA surge protection standard, LED fixture features a five-year warranty