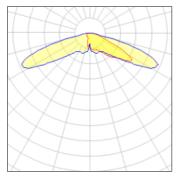

## Light output 1 (integrated)

| Lamp type          | LED      | CCT         | 4000 K |
|--------------------|----------|-------------|--------|
| Nominal lamp power | 96 W     | CRI         | 70     |
| Total flux         | 11510 lm | LOR         | 100%   |
| Luminous efficacy  | 120 lm/W | Total power | 96 W   |