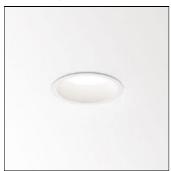

## Product data sheet

DIRO SBL S IP 930 11436 9300

DELTA LIGHT

Luminaire, ceiling recessed (indoor use) from Deltalight, named DIRO SBL S IP 930, available in the colour(s): black, white. For recessed mounting, a round opening with a diameter of 121 mm is needed and a min. depth for recessing of 80 mm. This luminaire is equipped with LED FLEX 5,9W / CRI>90 / 3000K / 950lm with build-in driver to operate on a voltage of 100-240V / 50-60Hz. Not dimmable Light distributor: opal diffuser.