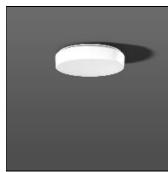

## Product data sheet

FLAT POLYMERO KREIS 311610.002.6

RZB

Series: FLAT POLYMERO KREIS Decorative round surface-mounted luminaire. Base: metal, powder-coated. Diffuser made of plastic (polycarbonate), opal, shockproof. Diffuser fastening: patented push system. Suitable for ceiling mounting, wall (surface). Colour: white Diameter: 360 mm Height: 87 mm Lamp: LED Socket: without socket Colour temperature: 4000K Colour rendering index (CRI): 80 System power: 14 W Rated luminous flux: 1650 lm Luminous efficiency: 118 lm/W Control gear: Regulated power supply Protection class: I Type of protection: IP 40

Mounting mode

Ceiling mounted

Shape and measurements

Height: 3.43 in Diameter: 14.17 in

Adjustability

Fixed

Electric

System power: 14 W