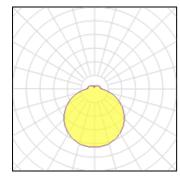

## Light output 1 (integrated)

| Lamp type          | LED      | CCT         | 4000 K |
|--------------------|----------|-------------|--------|
| Nominal lamp power | 14 W     | CRI         | 80     |
| Total flux         | 1650 lm  | LOR         | 100%   |
| Luminous efficacy  | 118 lm/W | ULOR        | 14%    |
|                    |          | Total power | 14 W   |