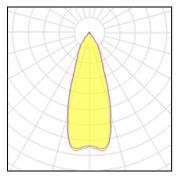

## Light output 1

## 1 x LED

IP 20

| TALLED             |         |             |        |
|--------------------|---------|-------------|--------|
| Nominal lamp power | 16.74 W | LOR         | 70%    |
| Lamp flux          | 800 lm  | Total flux  | 562 lm |
| Luminous efficacy  | 35 lm/W | Total power | 16 W   |
| CCT                | 2962 K  |             |        |
| CRI                | 99      |             |        |
|                    |         |             |        |