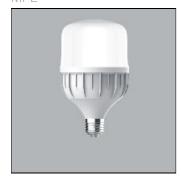

## Product data sheet

LED BULB LBD 20W 6500K LBD-20T

MPE

- Bulb Led - Size: Ø80 x 152 mm - Weight: 106g - Base type: E27 - Outer body is PA plastic, inside is aluminum, PC plastic cover - Voltage: 220VAC - Power: 20W - Power Factor (PF): >0.5 - Luminance: 2000 Im - Color Temperature (CCT): 6000-6500K - RA >80 High Color Rendering Index - Beam angle: 230º - Chip LED: SMD 2835 - Life Time: 30,000 hours - Instant Light: 0s - European Standard CE - RoHS