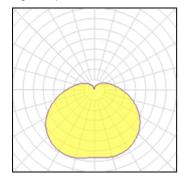

## Light output 1

| 1 | Χ  | LE  | D  |
|---|----|-----|----|
| Ν | lo | mir | าล |

| Nominal lamp power | 19.94 W  |
|--------------------|----------|
| Lamp flux          | 2028 lm  |
| Luminous efficacy  | 101 lm/W |
| CCT                | 7271 K   |
| CRI                | 86       |

| LOR         |
|-------------|
| ULOR        |
| Total flux  |
| Total power |
|             |

100%

20%

20 W

2028 lm

Mounting mode

Ceiling mounted, Pendant

Shape and measurements