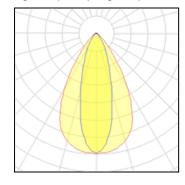

## Light output 1 (integrated)

| Lamp type          | LED      | CCT         | 4000 K |
|--------------------|----------|-------------|--------|
| Nominal lamp power | 72.7 W   | CRI         | 80     |
| Total flux         | 11640 lm | LOR         | 100%   |
| Luminous efficacy  | 160 lm/W | ULOR        | 5%     |
|                    |          | Total power | 72.7 W |