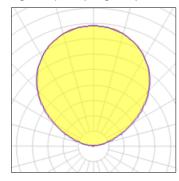

## Light output 1 (integrated)

| Lamp type          | LED      | CCT         | 4000 K |
|--------------------|----------|-------------|--------|
| Nominal lamp power | 31 W     | CRI         | 80     |
| Total flux         | 4118 lm  | LOR         | 100%   |
| Luminous efficacy  | 133 lm/W | ULOR        | 100%   |
|                    |          | Total power | 31 W   |