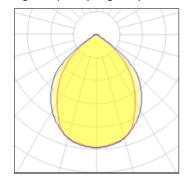

## Light output 2 (integrated)

| Lamp type          | LED     | CCT         | 4000 K |
|--------------------|---------|-------------|--------|
| Nominal lamp power | 42 W    | CRI         | 80     |
| Total flux         | 2480 lm | LOR         | 100%   |
| Luminous efficacy  | 59 lm/W | Total power | 42 W   |