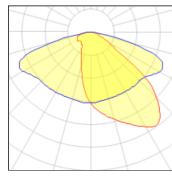

## Light output 1 (integrated)

| Lamp type          | LED      | CCT         | 4032 K |
|--------------------|----------|-------------|--------|
| Nominal lamp power | 37.3 W   | CRI         | 80     |
| Total flux         | 4598 lm  | LOR         | 100%   |
| Luminous efficacy  | 123 lm/W | Total power | 37.3 W |

## Glare protection

Glare protection: UGR < 19