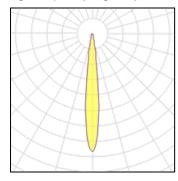

## Light output 1 (integrated)

| Lamp type          | LED      | CCT         | 3000 K |
|--------------------|----------|-------------|--------|
| Nominal lamp power | 10 W     | CRI         | 90     |
| Total flux         | 1200 lm  | LOR         | 100%   |
| Luminous efficacy  | 120 lm/W | Total power | 10 W   |