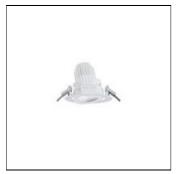

## Product data sheet

TOUCH MINI GIMBLE G2 1R LL 930 NARROW 84452-20000

FAGERHULT

Installation Recessed in ceiling. Design Housing in aluminium, powder coated black (RAL 9017) or white (RAL 9016). Front ring in thermo plastic.

Mounting mode

Ceiling recessed

Shape and measurements

Length: 4.72 in Width: 4.72 in Height: 3.78 in

Adjustability

Rotatable, Tiltable

Design

Color of housing: Black, White