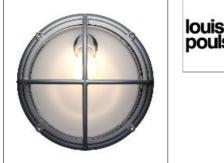

# Product data sheet

SKOT CEILING LED 3000K 6.5W CLEAR 91520-1009

LOUIS POULSEN

Skot Wall/Ceiling Design: LK as Light concept : The fixture is available with two types of distribution: symmetric or asymmetric. The asymmetric is only recommended for wall mounting. The opal diffuser creates a soft light distribution. Finish: Aluminium coloured or graphite with textured surface, powder coated. Material: Diffuser: injection moulded clear polycarbonate or injection moulded opal polycarbonate. Base/cross guard: Die cast aluminium. Mounting: Terminal block: 1x4x2,5mm2. Cable entries: 2x rear entries. 1x top entry, 1x side entry in each side and 3x bottom entries. Looping: Approved, max. 4x1,5mm2 Weight: Max. 2,5 kg Class: Ingress protection IP66. Electric shock protection II w/o ground. IK10.

# Shape and measurements

Height: 4.53 in Diameter: 9.41 in