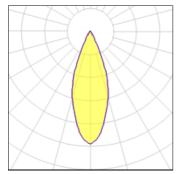

## Light output 2 (integrated)

| Lamp type          | LED     | CCT         | 3000 K |
|--------------------|---------|-------------|--------|
| Nominal lamp power | 2.75 W  | CRI         | 90     |
| Total flux         | 186 lm  | LOR         | 100%   |
| Luminous efficacy  | 68 lm/W | Total power | 2.75 W |