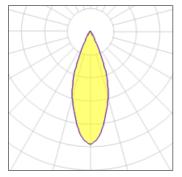

## Light output 1 (integrated)

| Lamp type          | LED     | CCT         | 3000 K |
|--------------------|---------|-------------|--------|
| Nominal lamp power | 2.75 W  | CRI         | 90     |
| Total flux         | 186 lm  | LOR         | 100%   |
| Luminous efficacy  | 68 lm/W | Total power | 2.75 W |