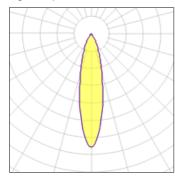

## Light output 1

| I X LED            |         |
|--------------------|---------|
| Nominal lamp power | 33 W    |
| Lamp flux          | 3000 lm |
| Luminous efficacy  | 75 lm/W |
| CCT                | 3000 F  |
| CRI                | 90      |

| W | LOR         | 82%     |
|---|-------------|---------|
| m | Total flux  | 2461 lm |
| W | Total power | 33 W    |
| К |             |         |

Mounting mode

Ceiling mounted

Shape and measurements

Height: 5.87 in Diameter: 4.06 in