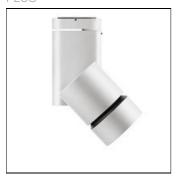

## Product data sheet

SOLID PURE 09.2766 LED ARRAY 33W 25°

FLOS

Surface mounted Spotlight with LED Light source. Integrated power supply 220-240,50-60Hz.

| W | LOR         | 82%     |
|---|-------------|---------|
| m | Total flux  | 2461 lm |
| W | Total power | 33 W    |
| К |             |         |

Mounting mode

Ceiling mounted

Shape and measurements

Height: 5.87 in Diameter: 4.06 in

Adjustability

Rotatable

Electric

System power: 33 W Appliance Class: I

90

Protection

IP: 20