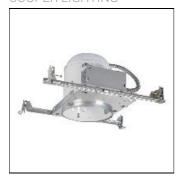

## Product data sheet

H7T SERIES
H7-302\_75R30FL
COOPER LIGHTING

Got Nail!™ bar hangers, Pass-N-Thru™ tool-less shortening of bar hangers, Slide-N-Side™ wire traps, Quick Connect wiring connectors included in junction box, Thermally protected, Die-formed housing and plaster frame, Housing may be removed from plaster frame for junction box access

| LOR         | 25%    |
|-------------|--------|
| Total flux  | 227 lm |
| Total power | 75 W   |
|             |        |

Mounting mode

Ceiling recessed

Shape and measurements

Height: 0.39 in Diameter: 3.94 in