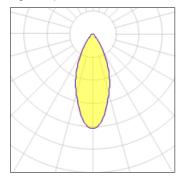

## Light output 1

| I x LED            |         |
|--------------------|---------|
| Nominal lamp power | 75 W    |
| Lamp flux          | 900 lm  |
| Luminous efficacy  | 12 lm/W |
| CCT                | 3000 K  |
| CRI                | 100     |

| LOR         | 25%    |
|-------------|--------|
| Total flux  | 227 lm |
| Total power | 75 W   |
|             |        |

Mounting mode

Ceiling recessed

Shape and measurements

Height: 0.39 in Diameter: 3.94 in