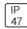

## Product data sheet

H7T SERIES
H7-302\_75R30FL
COOPER LIGHTING







Got Nail!™ bar hangers, Pass-N-Thru™ tool-less shortening of bar hangers, Slide-N-Side™ wire traps, Quick Connect wiring connectors included in junction box, Thermally protected, Die-formed housing and plaster frame, Housing may be removed from plaster frame for junction box access

## Light output 1



| I x LED            |         |
|--------------------|---------|
| Nominal lamp power | 75 W    |
| Lamp flux          | 900 lm  |
| Luminous efficacy  | 12 lm/W |
| CCT                | 3000 K  |
| CRI                | 100     |

| LOR         | 25%    |
|-------------|--------|
| Total flux  | 227 lm |
| Total power | 75 W   |
|             |        |

Mounting mode

Ceiling recessed

Shape and measurements

Height: 0.39 in Diameter: 3.94 in

Adjustability

Fixed

Electric

System powe