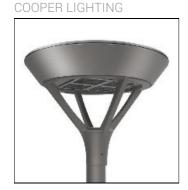

## Product data sheet

MSA MESA LED MSA-SA4B-750-U-SLR

Die-cast aluminum housing and door, Lumens packages ranging from 3,000 - 29,000 lumens, Choice of 13 high-efficiency, patented AccuLED Optics™, Base casting slip fits over a standard 3" O.D. tenon, Wall, single and dual-mount configurations available, 10kV/10vkA surge protection standard, LED fixture features a five-year warranty

Mounting mode

Wall mounted

Shape and measurements

Height: 0.39 in Diameter: 6.00 in

Adjustability

Fixed

Electric

System power: 171 W