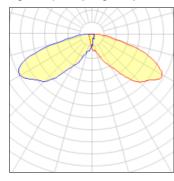

## Light output 1 (integrated)

| Lamp type          | LED      | CCT         | 5000 K |
|--------------------|----------|-------------|--------|
| Nominal lamp power | 171 W    | CRI         | 70     |
| Total flux         | 16644 lm | LOR         | 100%   |
| Luminous efficacy  | 97 lm/W  | Total power | 171 W  |