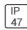

## Product data sheet

MSA MESA LED MSA-SA4B-750-U-SLR







Die-cast aluminum housing and door, Lumens packages ranging from 3,000 - 29,000 lumens, Choice of 13 high-efficiency, patented AccuLED Optics™, Base casting slip fits over a standard 3" O.D. tenon, Wall, single and dual-mount configurations available, 10kV/10vkA surge protection standard, LED fixture features a five-year warranty

## Light output 1 (integrated)



| Lamp type          | LED      | CCT         | 5000 K |
|--------------------|----------|-------------|--------|
| Nominal lamp power | 171 W    | CRI         | 70     |
| Total flux         | 16644 lm | LOR         | 100%   |
| Luminous efficacy  | 97 lm/W  | Total power | 171 W  |

Mounting mode

Wall mounted

Shape and measurements

Height: 0.39 in Diameter: 6.00 in

Adjustability

Fixed

Electric

System power: 171 W

Prot