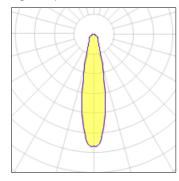

## Light output 1

| 1 | Χ | LEC | ) |
|---|---|-----|---|
|   |   |     |   |

| Nominal lamp power | 150 W  |
|--------------------|--------|
| Lamp flux          | 900 lm |
| Luminous efficacy  | 6 lm/W |
| CCT                | 3000 k |
| CRI                | 100    |

Total power

Total flux

LOR

93% 840 lm 150 W

Mounting mode

Ceiling recessed

Shape and measurements

Height: 0.39 in Diameter: 3.94 in