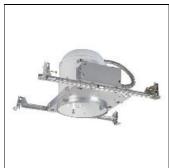

## Product data sheet

H7T SERIES H7-426-H930\_150R40SP

COOPER LIGHTING

Got Nail!™ bar hangers, Pass-N-Thru™ tool-less shortening of bar hangers, Slide-N-Side™ wire traps, Quick Connect wiring connectors included in junction box, Thermally protected, Die-formed housing and plaster frame, Housing may be removed from plaster frame for junction box access

Total power

Total flux

LOR

93% 840 lm 150 W

Mounting mode

Ceiling recessed

Shape and measurements

Height: 0.39 in Diameter: 3.94 in