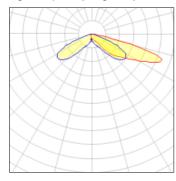

## Light output 1 (integrated)

| Lamp type          | LED      | CCT         | 2700 K |
|--------------------|----------|-------------|--------|
| Nominal lamp power | 171 W    | CRI         | 70     |
| Total flux         | 12168 lm | LOR         | 100%   |
| Luminous efficacy  | 71 lm/W  | Total power | 171 W  |